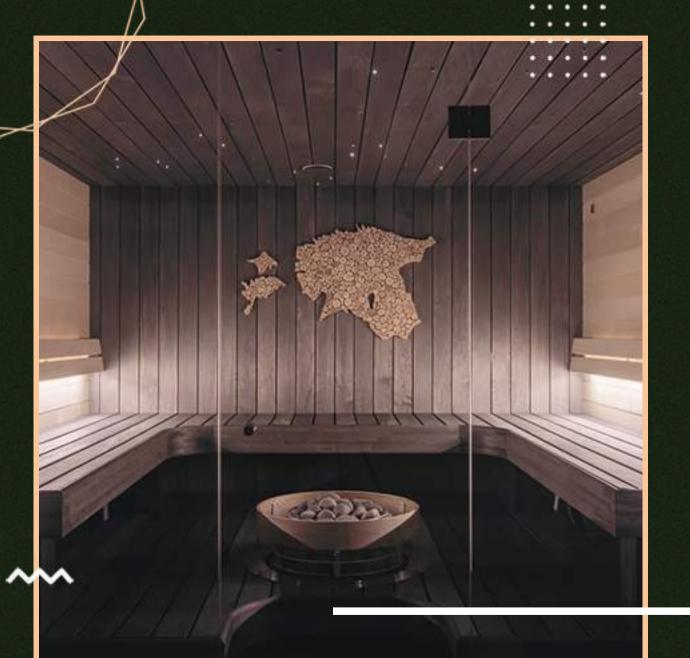

## READING ALCOVE

Peace and quiet, the perfect setting to take in a story.

Indulge in amenities that sooth and excite.

- Steam & sauna
- Locker Room
- Sit out corner

Image for representative purpose only.