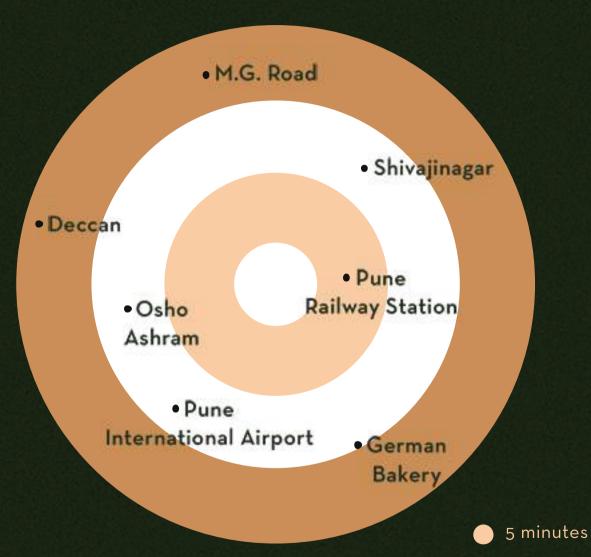

LOCATION

The Location - Koregaon Park NX So well connected, every place feels like a neighbourhood.

10 minutes

15 minutes

- Well connected to Kalyani Nagar,
   Magarpatta City, Dhole Patil Road,
   Bund Garden Road, Viman Nagar
- Find easy access to M.G Road,
   Shivajinagar and Deccan.
- 6 km from Pune International Airport
- 4 km from Pune Railway Station