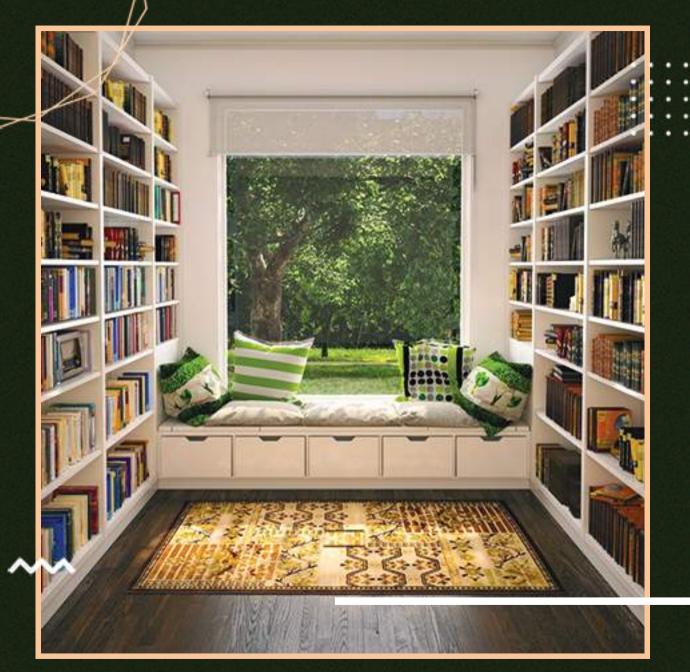

## READING ALCOVE

Peace and quiet, the perfect setting to take in a story.

Indulge in amenities that sooth and excite.

- Steam & sauna
- Locker Room
- Sit out corner

Image for representative purpose only.