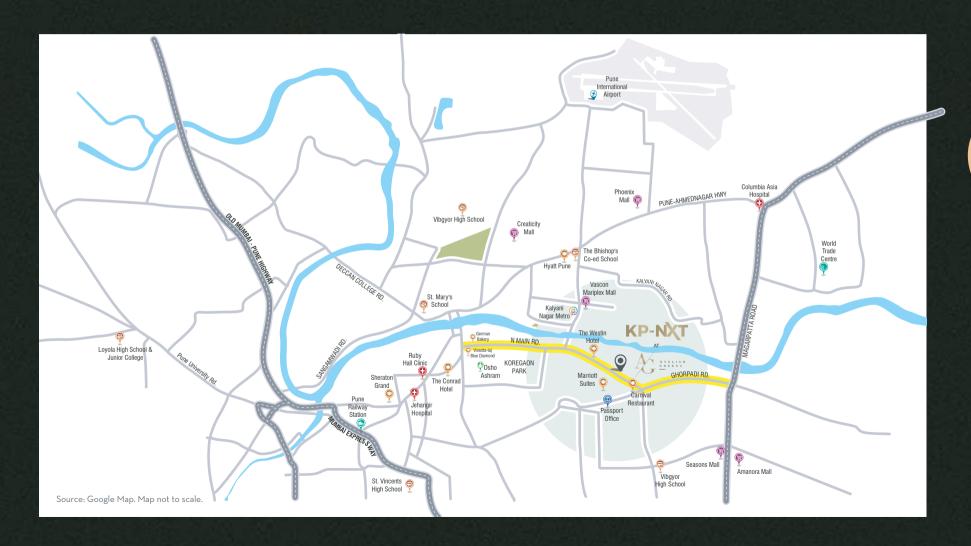

LOCATION

The Location - Koregaon Park NX So well connected, every place feels like a neighbourhood.

10 minutes

15 minutes

- Well connected to Kalyani Nagar,
   Magarpatta City, Dhole Patil Road,
   Bund Garden Road, Viman Nagar
- Find easy access to M.G Road,
   Shivajinagar and Deccan.
- 6 km from Pune International Airport
- 4 km from Pune Railway Station